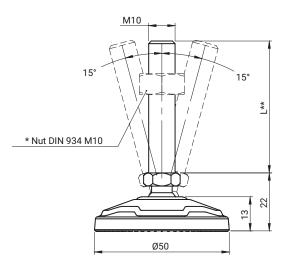

## Swivel foot 4.521 Anti-skid pad 4.521.100

\* - not included in scope of delivery, to be ordered separately

\*\* - dimension L as per order

| CATALOGUE NO. | COMPONENTS | MATERIAL          |
|---------------|------------|-------------------|
| 4.521         | Screw      | Zinc-plated steel |
| 4.521         | Base       | PA6 GF30          |
| 4.521SN       | Screw      | Stainless steel   |
| 4.32131       | Base       | PA6 GF30          |

| MAXIMUM LOADING STATIC LOAD [N] |        |       |   | MAXIMUM LOADING STATIC LOAD [kg] |      |  |
|---------------------------------|--------|-------|---|----------------------------------|------|--|
|                                 | 10 000 |       |   |                                  | 1000 |  |
| How to order:                   |        | 4.521 | - | 40                               |      |  |
| Cat. number –                   |        |       |   |                                  |      |  |
| Thread length [L] –             |        |       |   |                                  |      |  |