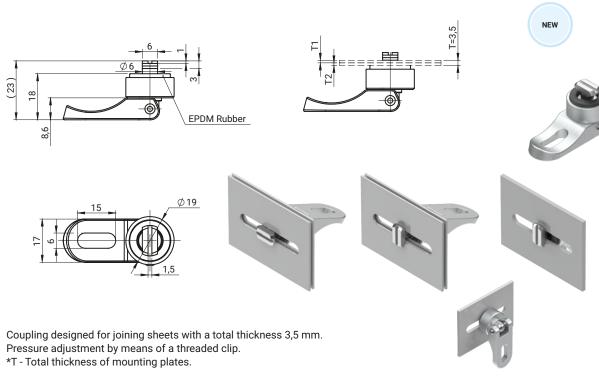

| CATALOGUE NO. | COMPONENTS             | MATERIAL        | FINISH [C]        |
|---------------|------------------------|-----------------|-------------------|
| 4.560.002     | Clamp, Sleeve          | ZAMAK 5         | Zinc-plated steel |
|               | Catch, Threaded sleeve | Steel           | Zinc-plated steel |
|               | Washer                 | EPDM            | -                 |
|               | Spring                 | Stainless steel | -                 |