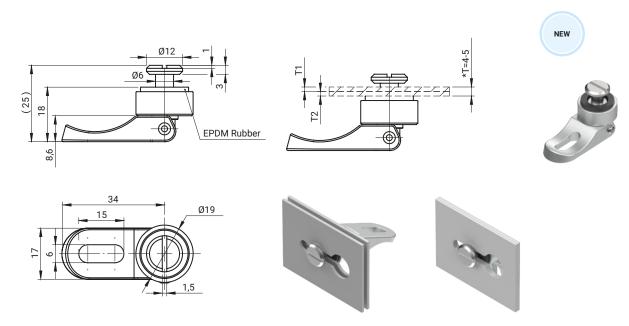

Index

Coupling designed for joining sheets with a total thickness of 4 to 5 mm. Pressure adjustment by means of a threaded clip.

\*T - Total thickness of mounting plates.

| CATALOGUE NO. | COMPONENTS             | MATERIAL        | FINISH [C]        |
|---------------|------------------------|-----------------|-------------------|
| 4.560.001     | Clamp, Sleeve          | ZAMAK 5         | Zinc-plated steel |
|               | Catch, Threaded sleeve | Steel           | Zinc-plated steel |
|               | Washer                 | EPDM            | -                 |
|               | Spring                 | Stainless steel | -                 |