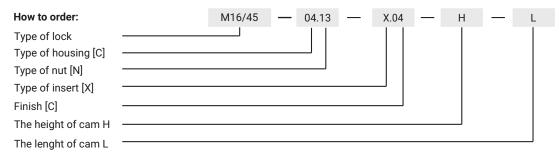

Available height of cam H = 13,5; 20

Available lenght of cam L = 23; 25

For the housing made of stainless steel, the insert is also made of tha same material

- \* Possibility to order in a different dimension meaning:
- C marking of material for housing as well as surface finish for housing and insert
- H.G cam bended dimension