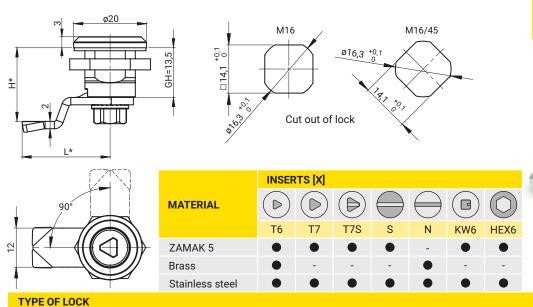

for stainless

| M16                                                                                |        |             |          | M16/45          |            |       |     |       |
|------------------------------------------------------------------------------------|--------|-------------|----------|-----------------|------------|-------|-----|-------|
| MATERIAL TYPE FOR HOUSING AS WELL AS PROTECTIVE COATING FOR HOUSING AND INSERT [C] |        |             |          |                 |            |       |     |       |
| ZAMAK 5                                                                            |        |             |          | STAINLESS STEEL |            | BRASS |     |       |
| Chrome                                                                             | Nickel | Zinc plated | RAL 9005 | RAL 7035        | No coating | 304   | 316 | DRASS |
| 01                                                                                 | 02     | 03          | 04       | 05              | 00         | 9.1   | 9.2 | 10    |
| TYPE OF NUT [N] STAINLESS STEEL                                                    |        |             |          |                 |            |       |     |       |
| Steel                                                                              |        |             |          |                 | 304        | 316   |     |       |
| 13                                                                                 |        |             |          |                 | 14         | 15    |     |       |

Available height of cam H = 13,5; 20

Available lenght of cam L = 23; 25

For the housing made of stainless steel, the insert is also made of tha same material

- \* Possibility to order in a different dimension meaning:
- C marking of material for housing as well as surface finish for housing and insert
- H.G cam bended dimension