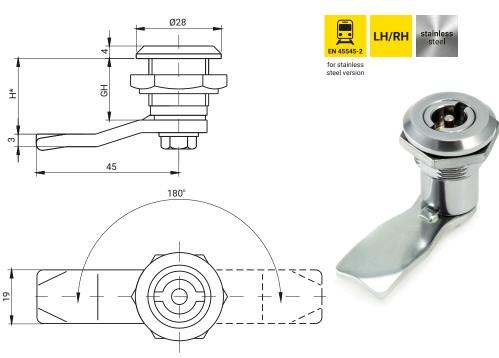

Index

Lock adapted to work with 3 points cam.

Lock ZZR18, ZZR19,

ZZR28, ZZR38, ZZR50

Note: Lock milled in with 4 sides (Type B rear lock) - on request.

## where:

**ZZR18** = GH=18

| INSER"                                         | T [X]        |    |    |     |                 |           |    |                 | FINISH [C]        |  |  |
|------------------------------------------------|--------------|----|----|-----|-----------------|-----------|----|-----------------|-------------------|--|--|
|                                                |              |    |    |     |                 | $\ominus$ |    |                 | Chrome            |  |  |
| D3                                             | D5           | T8 | T9 | KW8 | S               | N         | C9 | RAILWAY         | 01                |  |  |
| TYPE (                                         | TYPE OF LOCK |    |    |     |                 | IENTS     |    | MATERIAL        |                   |  |  |
| ZZR18, ZZR19,                                  |              |    |    |     | Housing,        | insert    |    | Steel           |                   |  |  |
| ZZR28, ZZR38, ZZR50                            |              |    |    |     | Cam             |           |    |                 | Steel zinc plated |  |  |
| ZZR18SN, ZZR19SN,<br>ZZR28SN, ZZR38SN, ZZR50SN |              |    |    |     | Housing, insert |           |    |                 | Stainless steel   |  |  |
|                                                |              |    |    |     | Cam             |           |    | Stainless steel |                   |  |  |

| How to order:  |  | ZZR18 | _ | T9 | — | 18 | — | С |
|----------------|--|-------|---|----|---|----|---|---|
| Type of lock   |  |       |   |    |   |    |   |   |
| Type of insert |  |       |   |    |   |    |   |   |
| Height cam H   |  |       |   |    |   |    |   |   |
| Finish         |  |       |   |    |   |    |   |   |

<sup>\*</sup> possibility to make in another dimension

The lock is fitted with cams from the group: 12, 14, 17, 17A, 18, 32, 34, JK1-16018, JK2-16018, J-6000.03, J-6000.04, JK-1610.01, JZ-002 (pg. 1C-10 to 1C-23)