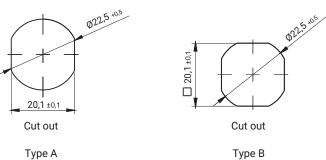

Index

Lock adapted to work with 3 points cam.

Lock ZZR18, ZZR19,

ZZR28, ZZR38, ZZR50

Note: Lock milled in with 4 sides (Type B rear lock) - on request.