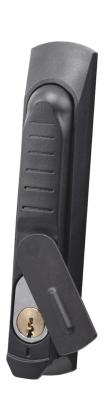

Swinghandle for Scandinavian cylinder.
Cylinder not included.

| TYPE OF LOCK | VERSION                  | COMPONENTS                             | MATERIAL  | FINISH [C] |
|--------------|--------------------------|----------------------------------------|-----------|------------|
|              |                          |                                        |           | RAL 9005   |
| RS790.N      | For a cap                | Housing, Handle,<br>Sliding dust cover | Polyamide | 07         |
| RS790.M      | For a cogwheel mechanism | Housing, Handle,<br>Sliding dust cover | Polyamide | 07         |