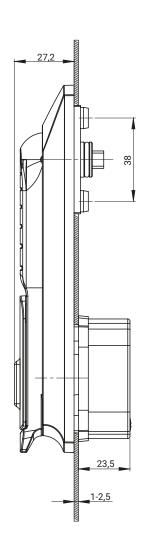

Swinghandle for Scandinavian cylinder.
Cylinder not included.

| TYPE OF LOCK | VERSION                  | COMPONENTS                             | MATERIAL  | FINISH [C] |
|--------------|--------------------------|----------------------------------------|-----------|------------|
|              |                          |                                        |           | RAL 9005   |
| RS790.N      | For a cap                | Housing, Handle,<br>Sliding dust cover | Polyamide | 07         |
| RS790.M      | For a cogwheel mechanism | Housing, Handle,<br>Sliding dust cover | Polyamide | 07         |