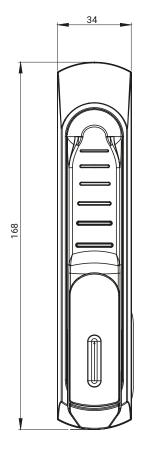

Swinghandle for Scandinavian cylinder.
Cylinder not included.

| TYPE OF LOCK | VERSION                  | COMPONENTS                             | MATERIAL  | FINISH [C] |
|--------------|--------------------------|----------------------------------------|-----------|------------|
|              |                          |                                        |           | RAL 9005   |
| RS790.N      | For a cap                | Housing, Handle,<br>Sliding dust cover | Polyamide | 07         |
| RS790.M      | For a cogwheel mechanism | Housing, Handle,<br>Sliding dust cover | Polyamide | 07         |