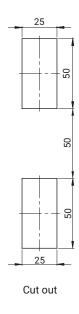

How to order: RS790.M — [C]

Type of lock
Finish

All components to order separately for version under a cap and a cogwheel mechanism are shown check pg. 1B-25.