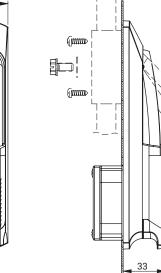

## Swinghandle RS730

Info

Index

168

RS730-45

Insert 47mm

| TYPE OF LOCK  | VERSION                                             | COMPONENTS        | MATERIAL             | FINISH [C] |          |
|---------------|-----------------------------------------------------|-------------------|----------------------|------------|----------|
|               |                                                     | COMPONENTS        |                      | RAL 9005   | RAL 7035 |
| RS730-45.N    | For the cap<br>1C.902.001<br>For the rod<br>control |                   | Polyamide<br>PA GF30 | 07         | 08       |
| RS730-47.N    |                                                     | Housing, Handle   |                      |            |          |
| RS730-45.M    |                                                     | riousing, rianule |                      |            |          |
| RS730-47.M    |                                                     |                   |                      |            |          |
|               |                                                     |                   |                      |            |          |
| How to order: | R                                                   | S730-45.N — [C]   |                      |            |          |
| Type of look  |                                                     |                   |                      |            |          |

Type of lock Finish

The lock is fitted with profile which should be ordered separately (pg. 1C-1, 1C-2) The lock is fitted with gear mechanism (pg. 1C-31 to 1C-34) or the cover plate 1C.902.001 (pg.1C-28), should be ordered separately.