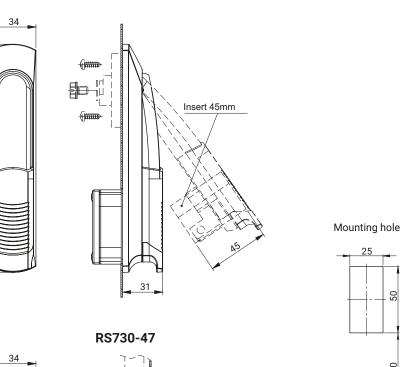

## Swinghandle RS730

Info

Index

168

RS730-45

Insert 47mm

| TYPE OF LOCK  | VERSION                                             | COMPONENTS        | MATERIAL             | FINISH [C] |          |
|---------------|-----------------------------------------------------|-------------------|----------------------|------------|----------|
|               |                                                     | COMPONENTS        |                      | RAL 9005   | RAL 7035 |
| RS730-45.N    | For the cap<br>1C.902.001<br>For the rod<br>control |                   | Polyamide<br>PA GF30 | 07         | 08       |
| RS730-47.N    |                                                     | Housing, Handle   |                      |            |          |
| RS730-45.M    |                                                     | riousing, rianule |                      |            |          |
| RS730-47.M    |                                                     |                   |                      |            |          |
|               |                                                     |                   |                      |            |          |
| How to order: | R                                                   | S730-45.N — [C]   |                      |            |          |
| Type of look  |                                                     |                   |                      |            |          |

Type of lock Finish

The lock is fitted with profile which should be ordered separately (pg. 1C-1, 1C-2) The lock is fitted with gear mechanism (pg. 1C-31 to 1C-34) or the cover plate 1C.902.001 (pg.1C-28), should be ordered separately.