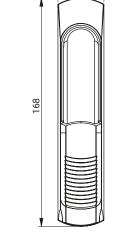

## Swinghandle RS730

Info

Index

168

RS730-45

Insert 47mm

| TYPE OF LOCK  | VERSION                                             | COMPONENTS        | MATERIAL             | FINISH [C] |          |
|---------------|-----------------------------------------------------|-------------------|----------------------|------------|----------|
|               |                                                     | COMPONENTS        |                      | RAL 9005   | RAL 7035 |
| RS730-45.N    | For the cap<br>1C.902.001<br>For the rod<br>control |                   | Polyamide<br>PA GF30 | 07         | 08       |
| RS730-47.N    |                                                     | Housing, Handle   |                      |            |          |
| RS730-45.M    |                                                     | riousing, rianule |                      |            |          |
| RS730-47.M    |                                                     |                   |                      |            |          |
|               |                                                     |                   |                      |            |          |
| How to order: | R                                                   | S730-45.N — [C]   |                      |            |          |
| Type of look  |                                                     |                   |                      |            |          |