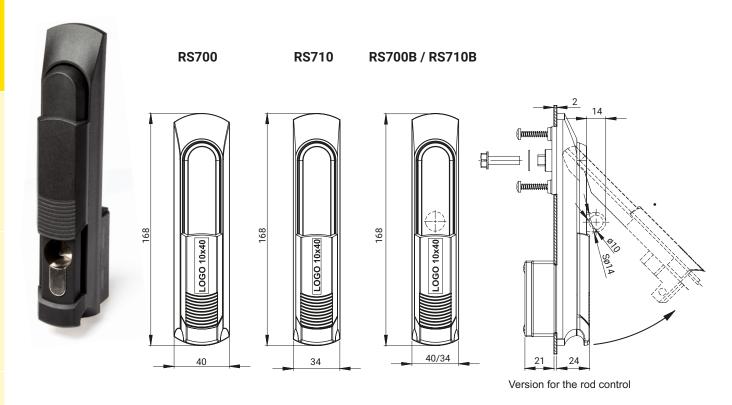

How to order:

Type of lock

Material handle, finish

Finish - Housing, Sliding dust cover

The lock is fitted with profile which should be ordered separately (pg. 1C-1, 1C-2) The lock is fitted with gear mechanism (pg. 1C-31 to 1C-34) or the cover plate 1C.902.001 (pg.1C-28), should be ordered separately. Lock RS700-U, RS710-U - version with the pin for padlock.