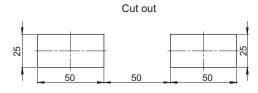

| MATERIAL AND COLOUR [C] |                           |                                |              |
|-------------------------|---------------------------|--------------------------------|--------------|
| ZAMAK 5                 |                           | POLYAMIDE                      |              |
| RAL 9005                | RAL 7035                  | RAL 9005                       | RAL 7035     |
| 04                      | 05                        | 07                             | 08           |
| TYPE OF LOCK            | VERSION                   | COMPONENTS                     | MATERIAL [C] |
| RS700.N                 |                           | Housing,<br>Sliding dust cover | Polyamide    |
| RS710.N                 | For the cap<br>1C.902.001 |