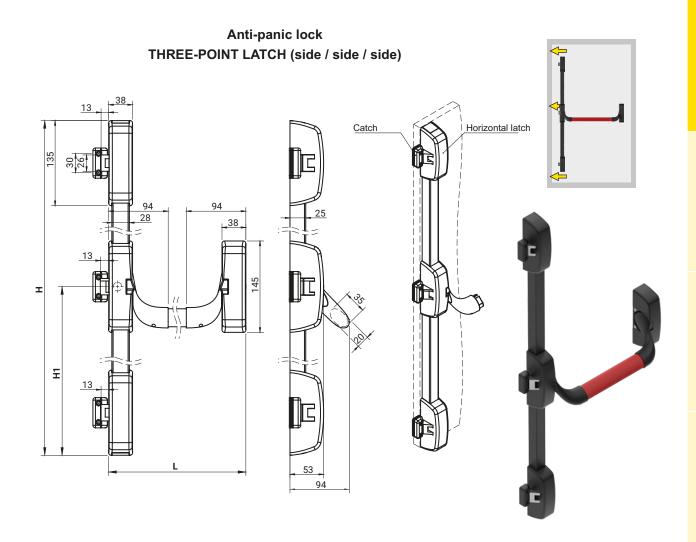

The set includes:

- central holder,
- horizontal latch (x3),
- horizontal bar (state size L at order),
- upper and lower rod ( state dimension of H and H1 at order),
- catch with a set of spacers (x3)

Accessories to be ordered separately:

- external holder 1B.ZA.201

Housings of locks and catches, horizontal bar are made of ZAMAK; internal lock mechanism, rod - galvanized steel; bar, catch - powder-coated steel

| CATALOCUE NUMBER                                   | COMPONENTS     |   |   | FINISH [C] |       |          |   |          |    |
|----------------------------------------------------|----------------|---|---|------------|-------|----------|---|----------|----|
| CATALOGUE NUMBER                                   |                |   |   | RAL 9005   |       | RAL 7035 |   | RAL 3020 |    |
| 1B.ZA.006                                          | Central holder |   |   | 04         |       | 05       |   |          |    |
|                                                    | Latch          |   |   |            |       |          |   | -        |    |
|                                                    | Catch          |   |   |            |       |          |   |          |    |
|                                                    | Horizontal bar |   |   |            | 04 05 |          | 5 | 12       |    |
|                                                    |                |   |   |            |       |          |   |          |    |
| How to order:                                      | 1B.ZA.006      | _ | С | _          | L. C  | _        | Н | _        | H1 |
| Catalogue number                                   |                |   |   |            |       |          |   |          |    |
| Finish for a central holder, latches and a catches |                |   |   |            |       |          |   |          |    |
| Closure width ———————————————————————————————————— |                |   |   |            |       |          |   |          |    |
| Finish for a horizontal bar                        |                |   |   |            |       |          |   |          |    |
| Closure height                                     |                |   |   |            |       |          |   |          |    |
| Height from the closure axis to the bottom latch   |                |   |   |            |       |          |   |          |    |